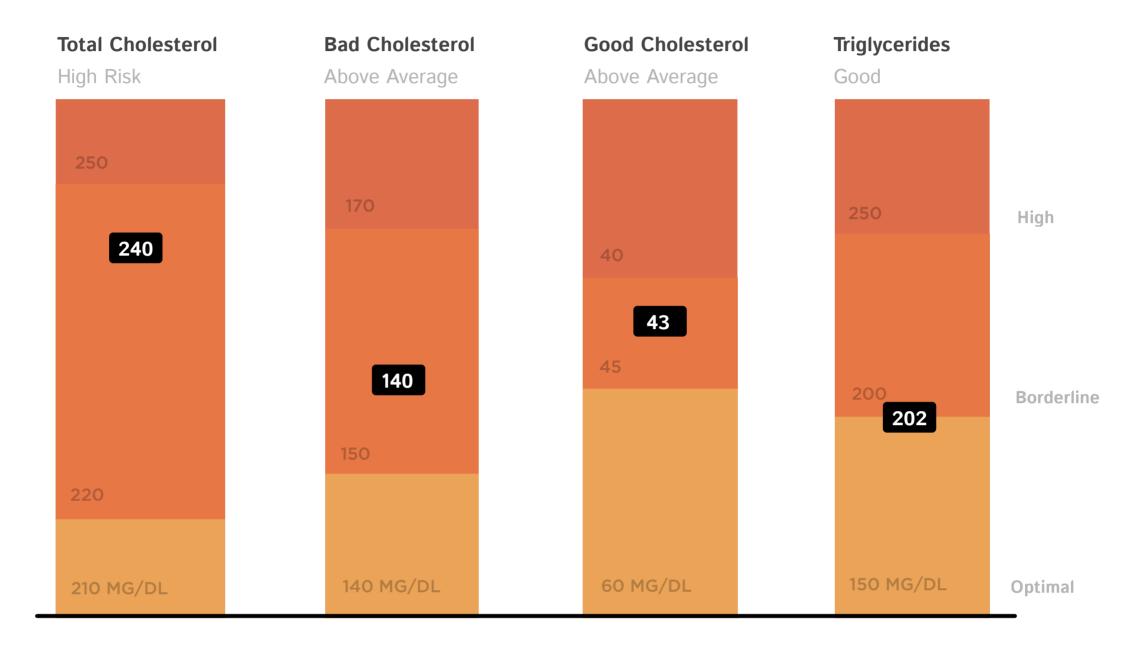

Lipid Panel measures your cholesterol levels to check for cardivascular issues and overall well being.

#### **Lipid Panel**

Dr. Tiffany Martinez November 2005

#### Your Results

#### 3 Lab Data

| Component    | Result   | Graph         | Score | Target | Units |
|--------------|----------|---------------|-------|--------|-------|
| Cholesterol  | High     | O- <b>240</b> | 240   | < 200  | MG/DL |
| HDL          | Poor     | 43 -0         | 43    | > 40   | MG/DL |
| NON-HDL      |          |               | 76    |        | MG/DL |
| Triglyceride | Moderate | 202           | 202   | < 150  | MG/DL |
| LDL          | High     | o <u>241</u>  | 241   | < 129  | MG/DL |