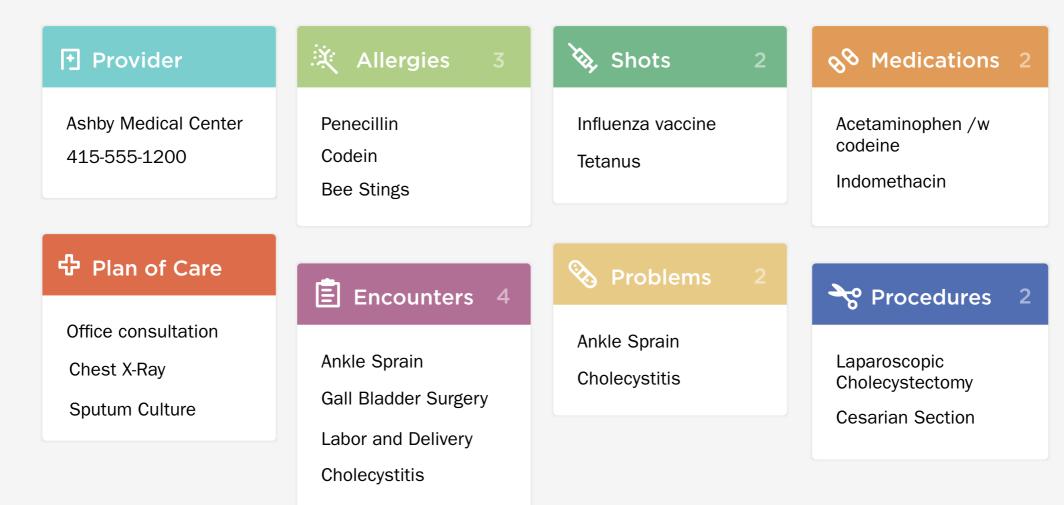

## Provider

| Ashby Medical Center | Provider  |
|----------------------|-----------|
| 1002 Healthcare Dr,  | Address   |
| Portland, OR 97266   |           |
| 415-555-1200         | Telephone |
|                      |           |

## Allergies

area

| Allergy  | Penecillin | Codeine                | Bee Stings            |
|----------|------------|------------------------|-----------------------|
| Reaction | Hives      | Shortness<br>of Breath | Anaphylactic<br>Shock |
| Severity | Moderate   | Moderate               | Severe                |

## Immunizations

| IIIIIIIIIIIIIIIIIIIIIIIIIIIIIIIIIIIIIII |                                                                                                                                                                                    |
|-----------------------------------------|------------------------------------------------------------------------------------------------------------------------------------------------------------------------------------|
| May 2001                                | Date                                                                                                                                                                               |
| Influenza virus vaccine, IM             | Immunization                                                                                                                                                                       |
| Intramuscular injection                 | Туре                                                                                                                                                                               |
| 50/mcg                                  | Dose Quantity                                                                                                                                                                      |
| Possible flu-like symptoms for          | Education/Instructions                                                                                                                                                             |
| three days                              |                                                                                                                                                                                    |
| April 2000                              | Date                                                                                                                                                                               |
| Tetanus and diphtheria toxoids, IM      | Immunization                                                                                                                                                                       |
| Intramuscular injection                 | Туре                                                                                                                                                                               |
| 50/mcg                                  | Dose Quantity                                                                                                                                                                      |
| Mild pain or soreness in the local      | Education/Instructions                                                                                                                                                             |
|                                         | Influenza virus vaccine, IM Intramuscular injection 50/mcg Possible flu-like symptoms for three days  April 2000 Tetanus and diphtheria toxoids, IM Intramuscular injection 50/mcg |

| Acetaminophen with codeine Liquid March 28, 2005 | Туре                        | Instructions 2 puffs once  |                        |         |
|--------------------------------------------------|-----------------------------|----------------------------|------------------------|---------|
| 2 puffs once a day 2/puffs                       | Dose Quantity Rate Quantity | 2 => PUFFS                 | 1 <sub>x</sub> per day |         |
| Indomethacin Tablet March 28, 2005               | Туре                        | Instructions 50mg bid with |                        |         |
| 50mg bid with food                               | Instructions                | 1 ① TABLET                 | 2x<br>PER DAY          | WITH FO |

# Consultation with Dr. George Instructions

2007

2005

2005

Plan of Care

|      | Potomac for Asthma          |              |
|------|-----------------------------|--------------|
|      | Chest X-Ray June 1, 2007    | Planned Date |
|      | Sputum Culture May 28, 2007 |              |
|      | Encounters                  |              |
| 2005 | ED Visit for Ankle Sprain   | Encounter    |

Office consultation Planned Activity

May 28, 2007 Planned Date

#### Dr. Henry Seven Provider Community Hospital ---- Location March 28, 2005 ---- Date

| 2002 | •        | Gall Bladder Surgery  Dr. Bala Venktaraman  Ashby Medical Center  September 28, 2002 | Provider<br>Location |
|------|----------|--------------------------------------------------------------------------------------|----------------------|
|      | •        | Labor and Delivery  Dr. Tiffany Martinez  Ashby Medical Center  March 21, 2002       | Provider<br>Location |
| 2001 |          | Dr. Tim Lee Ashby Medical Center October 28, 2001                                    | Location             |
|      | <b>E</b> | <b>Problem List</b>                                                                  |                      |

#### Status Active March 28, 2005 Date

|      | Slipped on ice and fell.                                                         | Comments                         |
|------|----------------------------------------------------------------------------------|----------------------------------|
| 2002 | Cholecystitis Resolved September 28, 2002 Surgery postponed until after delivery | Observation Status Date Comments |
| 8    | Procedures                                                                       |                                  |

Ankle Sprain Observation

| 2002 | Laparoscopic Cholecystectomy    | Procedure         |
|------|---------------------------------|-------------------|
|      | September 28, 2002              | Date              |
|      | Dr. Bala Venktaraman            | Provider          |
|      | Ashby Medical Center            | Location          |
|      |                                 |                   |
|      |                                 |                   |
| •    | Cesarian Section                | Procedure         |
|      | Cesarian Section March 22, 2002 | Procedure<br>Date |
|      |                                 | _                 |
|      | March 22, 2002                  | Date              |